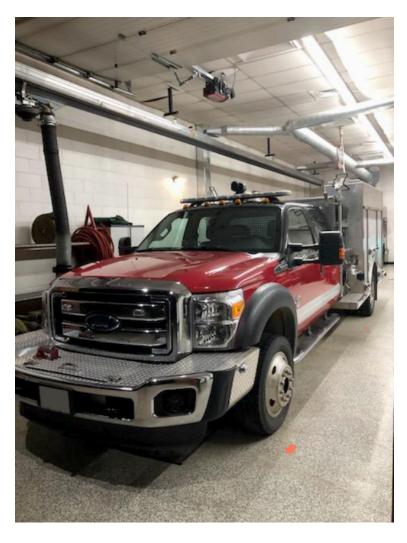

## 2015 Rosenbauer Ford Commercial 4x4 Quick Attack

- 2015 Rosenbauer Ford Commercial 4x4
  Quick Attack
- O Automatic Transmission
- O Driver's Side Discharges: (1) 2 1/2"
- O Crosslays/Speedlays: Crosslays
- Additional equipment not included with purchase unless otherwise listed. Mileage readings may not be real-time and should be confirmed.
- O F-500 4x4 Ford Chassis
- O Hale 750 GPM Side-Mount Pump
- O Driver's Side Suction: (1) 6", (1) 2 1/2"
- O Engine Hours: 172
- Extended Front Bumper

- O 6.7L Engine
- 300 Gallon Tank
- O Rear Discharges: (1) 2 1/2"
- O Mileage: 33,520

Brindlee Mountain Fire Apparatus is one of the world's largest used fire truck sales and service companies. Based just outside of Huntsville, Alabama, the company has forty-five full-time personnel occupying over 12,000 square feet. Our mechanics, all of whom are EVT certified, perform pump tests, general repairs, preventative maintenance, and body, collision, and paint work on over 500 used fire trucks every year. Visit us online at www.firetruckmall.com