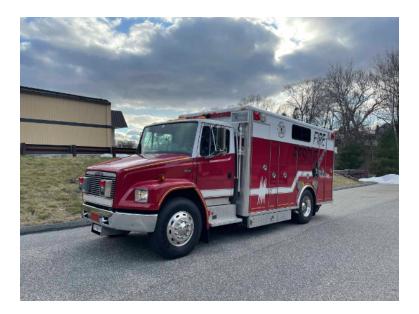

## 1993 PL Custom Freightliner Commercial Rescue

- O 1993 PL Custom Freightliner Commercial O FL-70 Freightliner Chassis Rescue

O Air Conditioning

O Length: 26' 5"

- O 10KW Generator
- O Additional equipment not included with purchase unless otherwise listed.