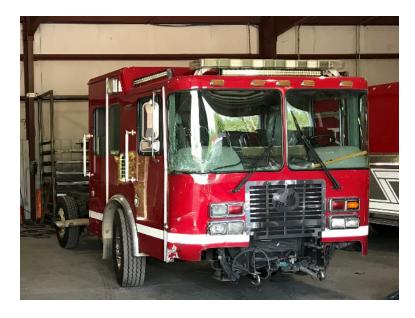

## 2005 Ferrara Pumper Chassis ONLY

O 2005 Ferrara Pumper Chassis ONLY

O Ferrara Chassis

Cab and Chassis ONLY
Salvage Title
Engine Runs and Drives
Cab has damage to front office side
Door will not open

- O Cummins ISL 400 HP Diesel Engine
- O Allison 3000EVS Automatic Transmission
- Air Conditioning