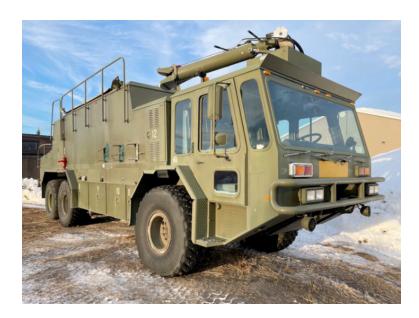

## 1987 E-One Titan IV 6x6 ARFF

- O 1987 E-One Titan IV 6x6 ARFF
- O Detroit 92 Diesel Engine
- 0
- O Mileage: 26,653

- O Titan IV 6x6 E-One Chassis
- Automatic Transmission
- Onan 3kW Diesel Generator
- Additional equipment not included with purchase unless otherwise listed. Mileage readings may not be real-time and should be confirmed.
- Seating for 4; 2 SCBA seats
- O Polypropylene Tank
- O Engine Hours: 5,562