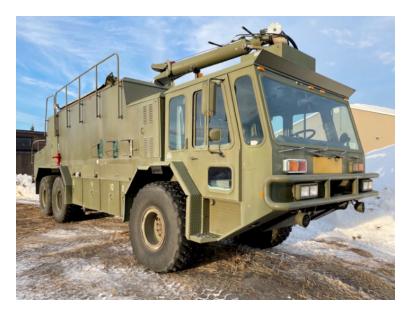

## 1987 E-One Titan IV 6x6 ARFF

- O 1987 E-One Titan IV 6x6 ARFF
- O Detroit 92 Diesel Engine
- O Polypropylene Tank
- O Mileage: 29,115

- O Titan IV 6x6 E-One Chassis
- O Automatic Transmission
- 0
- Additional equipment not included with purchase unless otherwise listed. Mileage readings may not be real-time and should be confirmed.
- O Seating for 4; 2 SCBA seats
- O Hale Pump
- O Onan 3kW Diesel Generator