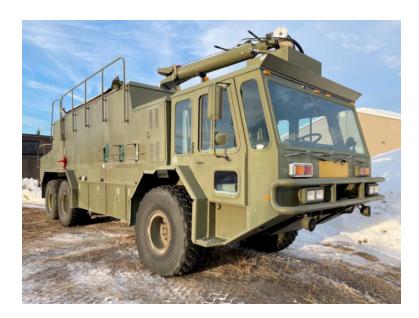

## 1998 E-One Titan III 4x4 ARFF

- 1998 E-One Titan III 4x4 ARFF
- O Detroit 92 Diesel Engine
- Onan 3.5kW Diesel Generator
- Additional equipment not included with purchase unless otherwise listed. Mileage readings may not be real-time and should be confirmed.
- O Titan III 4x4 E-One Chassis
- Automatic Transmission
- O Engine Hours: 5,301
- Starts and Drives
  Some Leaky Tires
  Possible Leaking Turret (not confirmed)
- O Seating for 4; 2 SCBA seats
- 0
- O Mileage: 32,559