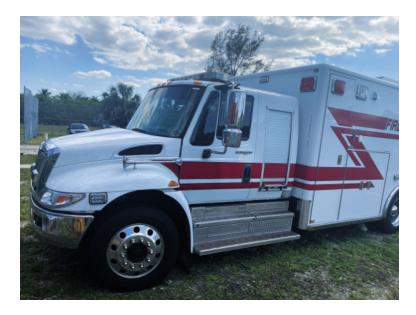

## 2010 Horton International 4300 Ambulance

 $\odot$  2010 Horton International 4300 Ambulance  $\odot$  4300 International Chassis

0

- O Diesel Engine
- O Mileage: 85,025

• Additional equipment not included with purchase unless otherwise listed.