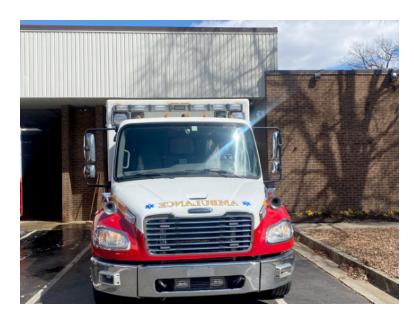

## 2016 PL Custom Freightliner Ambulance

- 2016 PL Custom Freightliner Ambulance
- O Freightliner Chassis

0

- Air Conditioning O Wheelbase: 168"
- Additional equipment not included with purchase unless otherwise listed.

O Seating for 2;

- Automatic Tire Chains
- O David Clark System Safety Vision Camera System Strkyer Auto Lift System

Brindlee Mountain Fire Apparatus is one of the world's largest used fire truck sales and service companies. Based just outside of Huntsville, Alabama, the company has forty-five full-time personnel occupying over 12,000 square feet. Our mechanics, all of whom are EVT certified, perform pump tests, general repairs, preventative maintenance, and body, collision, and paint work on over 500 used fire trucks every year. Visit us online at www.firetruckmall.com