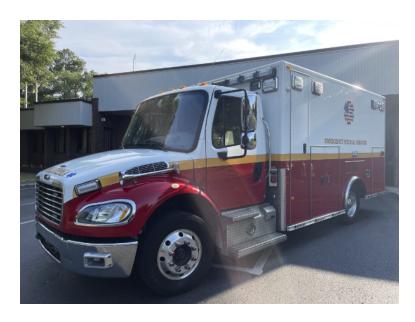

## 2016 PL Custom Freightliner Ambulance

- O 2016 PL Custom Freightliner Ambulance
- Additional equipment not included with purchase unless otherwise listed. Mileage readings may not be real-time and should
- O Freightliner Chassis
- Air Conditioning
- O Wheelbase: 168"