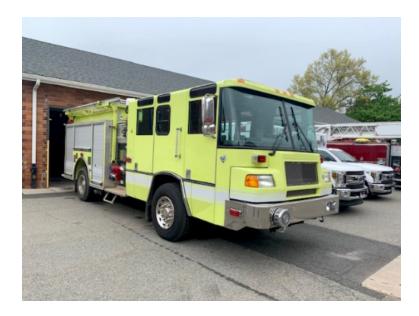

## 2000 Pierce Quantum Pumper

- O 2000 Pierce Quantum Pumper
- O Quantum Pierce Chassis
- → 1250 GPM Side-Mount Pump

○ 1000 Gallon Tank

O Federal Q Siren

O Engine Hours: 741

 Additional equipment not included with purchase unless otherwise listed. Mileage readings may not be real-time and should be confirmed.