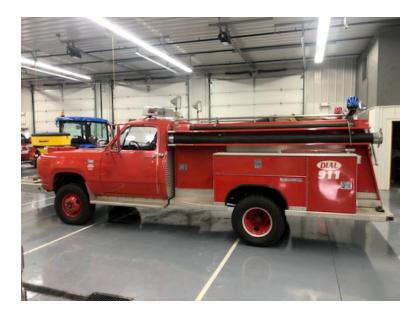

## 1975 Saulsbury Dodge 4x4 Mini Pumper

- → 1975 Saulsbury Dodge 4x4 Mini Pumper
- O 180 HP Gas Engine
- O 235 Gallon Aluminum Tank
- O Front Suction: (1) 4 1/2", (1) 1 1/2"
- O Powermate 2250W Gas Generator
- Additional equipment not included with purchase unless otherwise listed. Mileage readings may not be real-time and should be confirmed.
- 4x4 Dodge Chassis
- O 4 speed Manual Transmission
- Pump and Roll
- O Rear Discharges: (2) 1 1/2"
- O Engine Hours: 787
- 0
  - 4 1/2" Hard Suction
  - 4 1/2" Floating Strainer
  - 4 1/2" Barrel Strainer

Hose and nozzle pictures are included

O Seating for 2;

O Hale 750 GPM Front-Mount Pump

0

O Booster Reels: (1)

O Mileage: 12,768

Some rust on front fenders and cab doors

Brindlee Mountain Fire Apparatus is one of the world's largest used fire truck sales and service companies. Based just outside of Huntsville, Alabama, the company has forty-five full-time personnel occupying over 12,000 square feet. Our mechanics, all of whom are EVT certified, perform pump tests, general repairs, preventative maintenance, and body, collision, and paint work on over 500 used fire trucks every year. Visit us online at www.firetruckmall.com