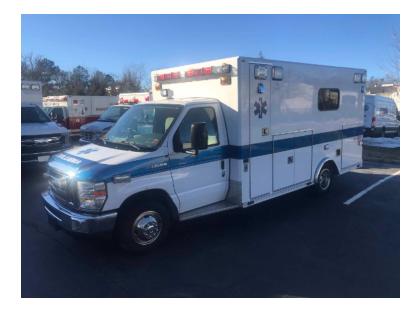

## Contact Us

Office : 256.776.7786 Email : sales@firetruckmall.com Website: www.firetruckmall.com

....

15410 US Highway 231, Union Grove, AL 35175 Stock #: 14590 Price: Sold and Delivered

- O 2008 Osage Ford E-450 Ambulance
- O Mileage: 55,709

O E-450 Ford Chassis

• Additional equipment not included with purchase unless otherwise listed. Mileage readings may not be real-time and should be confirmed. O Engine Hours: 5,263

O Rear-view mirror mounted back-up camera/monitor Garmin GPS Cab roof go-light w/ remote AM/FM/CD stereo Power/heated oversized mirrors 6 generous exterior compartments, (1) with IS/OS access Whelen lighting package, all flashing lights are led Whelen dual-tone siren Howler aux low tone siren speakers Wig-wag headlights Front body directionals Shoreline charger inlet Kussmaul charger bar graph display Side body window, left and right side Tires in excellent condition Easy grab "V" style grab rail on body entrance doors Safety warning lights on body entrance doors S/S wheel inserts Numerous interior cabinets Lift-up restocking cabinets Electric O2 Multiple O2 ports Easy access trash/sharps @ head of squad bench Easy access glove storage over side body door Solid surface countertops Over sized CPR seat Rear facing seat w/ built-in child seat Power door locks Auto retractable step @ side entrance door Lettering/graphics and/or radio installation available Full service and professional cleaning/detailing will be completed prior to unit pick-up