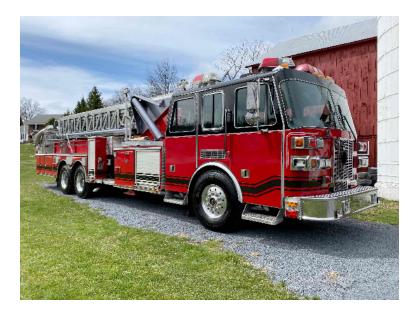

## 1999 Sutphen 95' Aerial

- O 1999 Sutphen 95' Aerial
- O Diesel Engine
- O Aerial Hours: 300

O Sutphen Chassis
O
O Mileage: 38,000