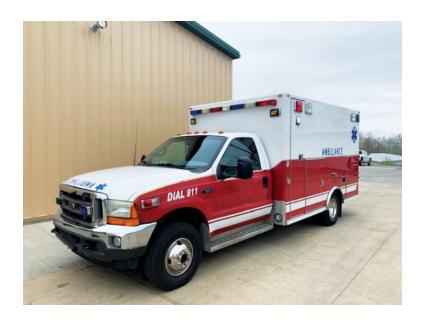

## 2000 Osage Ford 4x4 Ambulance

○ 2000 Osage Ford 4x4 Ambulance

○ F-350 4x4 Ford Chassis

O ACCEPTING SEALED BIDS through May

21st, 2020

○ 7.3L Diesel Engine

Automatic Tire Chains

O Mileage: 147,522