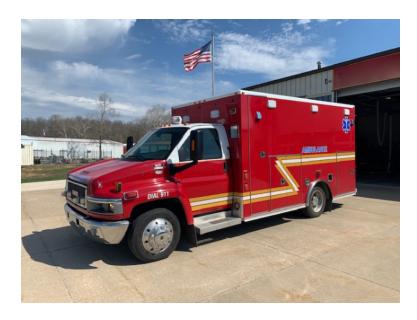

## 2009 Osage GMC Ambulance

- 2009 Osage GMC Ambulance
- O Automatic Tire Chains
- Additional equipment not included with purchase unless otherwise listed.
- O GMC Chassis
- O Backup Camera
- O GVWR: 17,500

- O Diesel Engine
- O Mileage: 132,000
- New diesel particulate filter New rear springs
  Tires at 85%, 225/70R19.5

Refrigerator

Brindlee Mountain Fire Apparatus is one of the world's largest used fire truck sales and service companies. Based just outside of Huntsville, Alabama, the company has forty-five full-time personnel occupying over 12,000 square feet. Our mechanics, all of whom are EVT certified, perform pump tests, general repairs, preventative maintenance, and body, collision, and paint work on over 500 used fire trucks every year. Visit us online at www.firetruckmall.com