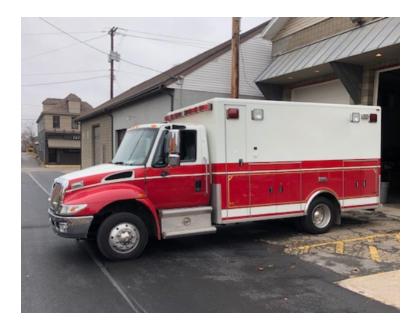

## 2005 PL Custom International Ambulance

O 2005 PL Custom International Ambulance

O International 7.6L 466 HP Diesel Engine

O Mileage: 28,000

O Height: Truck Height: 9' 2"

O International Chassis

Allison Automatic Transmission

• Additional equipment not included with purchase unless otherwise listed.

O GVWR: 9,072

O Seating for 5;

 $\circ$ 

O Length: 24'

O Wheelbase: 14'

Brindlee Mountain Fire Apparatus is one of the world's largest used fire truck sales and service companies. Based just outside of Huntsville, Alabama, the company has forty-five full-time personnel occupying over 12,000 square feet. Our mechanics, all of whom are EVT certified, perform pump tests, general repairs, preventative maintenance, and body, collision, and paint work on over 500 used fire trucks every year. Visit us online at www.firetruckmall.com