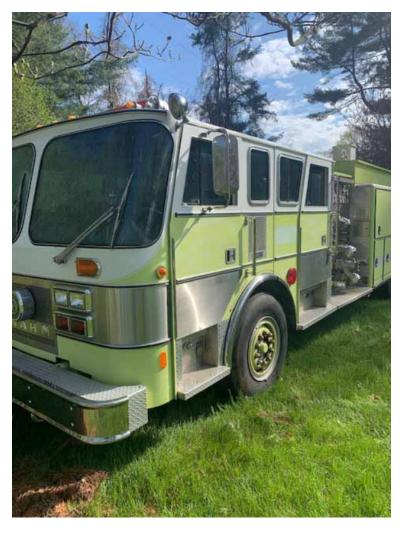

## 1989 Hahn Pumper Tanker

- O 1989 Hahn Pumper Tanker
- O Allison Automatic Transmission
- Onan 7.5kw Generator
- O Mileage: 22,967

- O Hahn Chassis
- O Hale 1500 GPM Side-Mount Pump
- Federal Q Siren
- Additional equipment not included with purchase unless otherwise listed. Mileage readings may not be real-time and should be confirmed.
- O Detroit 8V92TA 445 HP Diesel Engine
- O 3,000 Gallon Tank
- O Engine Hours: 2,230
- 2,500 Gallon Drop Tank