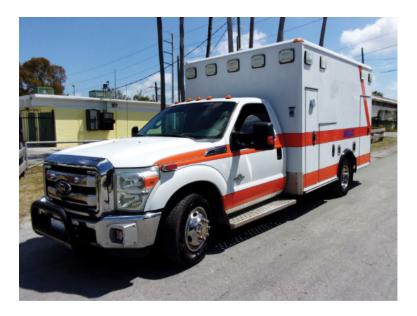

## 2011 Ford F-350 Emergency Paramedic Ambulance

| <ul> <li>2011 Ford F-350 Emergency Paramedic<br/>Ambulance</li> </ul> | ○ F-350 Ford Chassis                   | ○ 6.7L Diesel Engine                                                                                                                                                    |
|-----------------------------------------------------------------------|----------------------------------------|-------------------------------------------------------------------------------------------------------------------------------------------------------------------------|
| <ul> <li>Automatic Transmission</li> </ul>                            | <ul> <li>O Mileage: 195,721</li> </ul> | <ul> <li>Additional equipment not included with<br/>purchase unless otherwise listed. Mileage<br/>readings may not be real-time and should<br/>be confirmed.</li> </ul> |