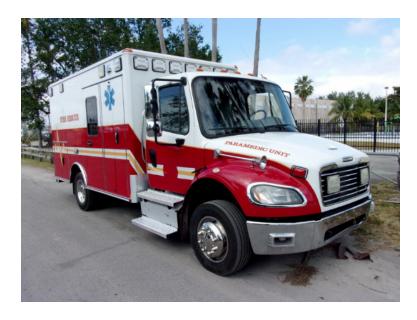

## 2012 Wheeled Coach Freightliner Ambulance

- 2012 Wheeled Coach Freightliner Ambulance
- Automatic Transmission

- → M2106 Freightliner Chassis
- O Mileage: 237,407

- Cummins 6.7L Diesel Engine
- Additional equipment not included with purchase unless otherwise listed. Mileage readings may not be real-time and should be confirmed.