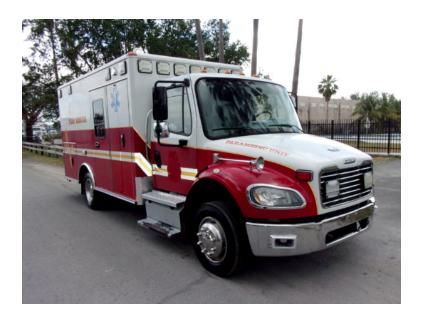

## 2012 Wheeled Coach Freightliner Ambulance

- 2012 Wheeled Coach Freightliner Ambulance
- Automatic Transmission

- M2106 Freightliner Chassis
- O Mileage: 226,553

- Cummins 6.7L Diesel Engine
- Additional equipment not included with purchase unless otherwise listed. Mileage readings may not be real-time and should be confirmed.