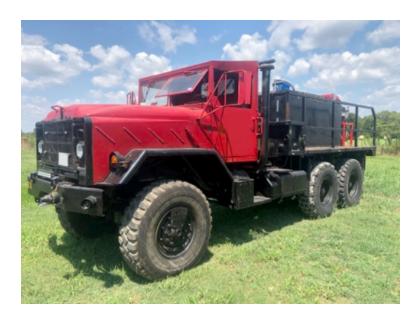

## 1991 BMY AM General Wildland Unit

- O 1991 BMY AM General Wildland Unit
- O Diesel Engine
- → 750 Gallon Tank
- O Rear Suction: (3) 1/2"
- O Mileage: 19,165

- O BMY Chassis
- O Automatic Transmission
- 18HP Vanguard Motor Pump and Roll
- O Booster Reels: (1) 200'
- Additional equipment not included with purchase unless otherwise listed. Mileage readings may not be real-time and should be confirmed.
- O Seating for 2;
- O Hale HPX 200 GPM Pump
- 0
- O Electric Reels