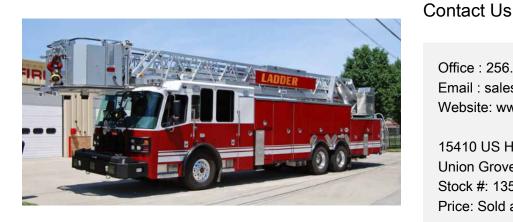

## 2014 Ferrara 100' Platform

O 2014 Ferrara 100' Platform

**O** Ferrara Chassis

O Length: 49'

O Height: Truck Height: 12' 2.5"

O Additional equipment not included with purchase unless otherwise listed.

O Wheelbase: 249"