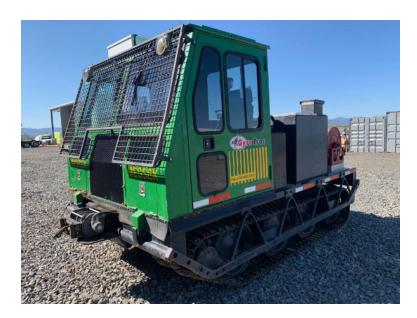

## 2001 Messek Gyro Trac Attack Track Fire Unit

- O 2001 Messek Gyro Trac Attack Track Fire O Other Chassis Unit

O Messek Gyro Trac Attack Track

Cummins Engine

○ Foam Pro Foam System

- O Vanguard 18HP 120 GPM Pump
- 20 Gallon Foam Cell

→ 400 Gallon Polypropylene Tank

O Electric Reel

Air Conditioning

O Engine Hours: 500

Cascade System

- Additional equipment not included with purchase unless otherwise listed.
- Front brush guards Front winch