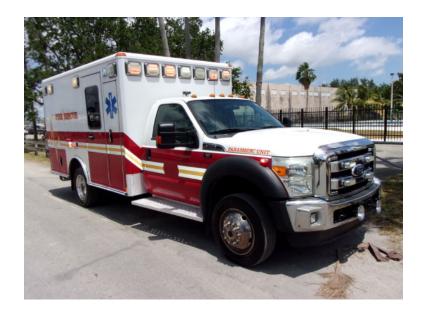

## 2011 Wheeled Coach Ford F-450 Ambulance

- 2011 Wheeled Coach Ford F-450 Ambulance
- Automatic Transmission

- F-450 Ford Chassis
- O Mileage: 195,505

- Ford 6.7L Diesel Engine
- Additional equipment not included with purchase unless otherwise listed. Mileage readings may not be real-time and should be confirmed.