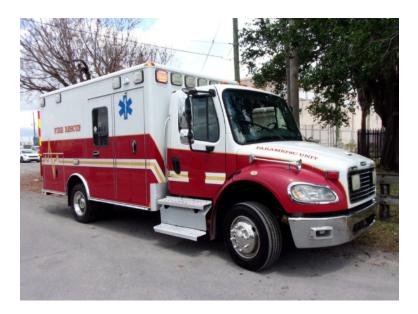

## 2012 Wheeled Coach Freightliner Ambulance

- O 2012 Wheeled Coach Freightliner Ambulance
- O Automatic Transmission

- O M2 Freightliner Chassis
- O Mileage: 258,957

- O Cummins L6 Diesel Engine
- Additional equipment not included with purchase unless otherwise listed. Mileage readings may not be real-time and should be confirmed.