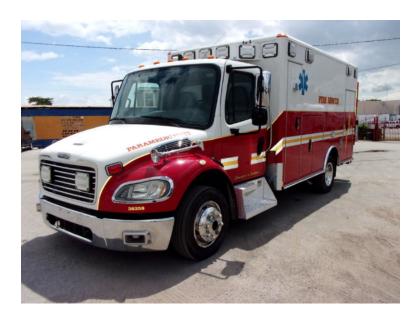

## 2013 Wheeled Coach Freightliner Ambulance

- 2013 Wheeled Coach Freightliner Ambulance
- O Mileage: 235,425

○ M2 Freightliner Chassis

be confirmed.

 Additional equipment not included with purchase unless otherwise listed. Mileage readings may not be real-time and should