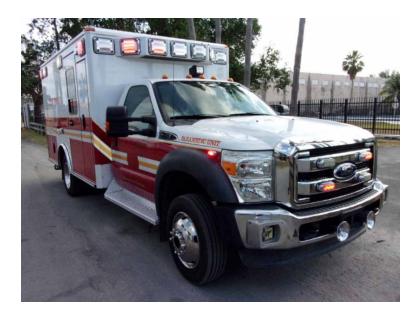

## 2013 Wheeled Coach Ford 4x4 Ambulance

- 2013 Wheeled Coach Ford 4x4 Ambulance F-450 4x4 Super Duty Ford Chassis
- O Automatic Transmission O Mileage: 154,553

- Ford 6.7L Diesel Engine
- Additional equipment not included with purchase unless otherwise listed.