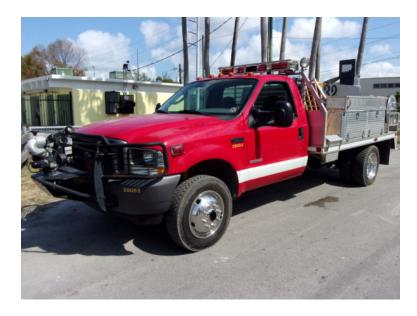

## 2004 Ford F-550 4x4 Brush Truck

- 2004 Ford F-550 4x4 Brush Truck
- Automatic Transmission
- O GVWR: 13.580

- F-550 4x4 Ford Chassis
- O Mileage: 76,759
- Vanguard 18HP V-Twin OHV Engine Hannay Reel

Poly Tank IIE Water and Foam Tornado RC Remote Control

- Ford 6.0L Diesel Engine
- Additional equipment not included with purchase unless otherwise listed.

Brindlee Mountain Fire Apparatus is one of the world's largest used fire truck sales and service companies. Based just outside of Huntsville, Alabama, the company has forty-five full-time personnel occupying over 12,000 square feet. Our mechanics, all of whom are EVT certified, perform pump tests, general repairs, preventative maintenance, and body, collision, and paint work on over 500 used fire trucks every year. Visit us online at www.firetruckmall.com