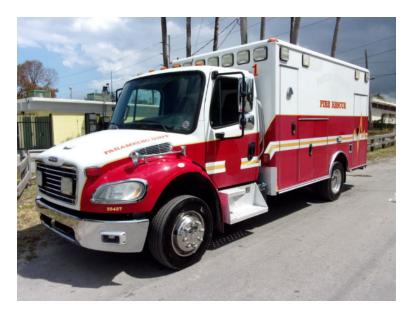

## 2012 Wheeled Coach Freightliner Ambulance

O 2012 Wheeled Coach Freightliner Ambulance

O Automatic Transmission

O Freightliner Chassis

O Mileage: 44,870

- O Cummins L6 Diesel Engine
- Additional equipment not included with purchase unless otherwise listed. Mileage readings may not be real-time and should be confirmed.