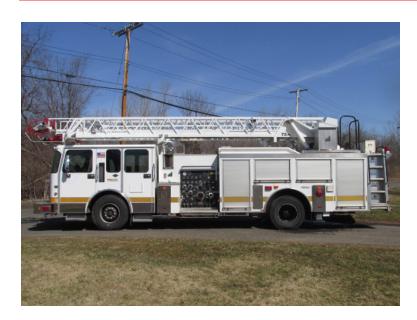

## 1998 Smeal Spartan 75' Quint

- O 1998 Smeal Spartan 75' Quint
- Allison Automatic Transmission
- O Driver's Side Discharges: (3)
- AMPS Hydraulic Generator
- AC Cord Reel
  Vogel Auto Lube system
  Kussmaul Auto Charge System

- O Gladiator Spartan Chassis
- O Waterous 1250 GPM Side-Mount Pump
- Officer's Side Discharge: (3)
- O Automatic Tire Chains

- O Detroit Series 60 Diesel Engine
- 300 Gallon Polypropylene Tank
- Crosslays/Speedlays: Crosslays: (3)
- Additional equipment not included with purchase unless otherwise listed.