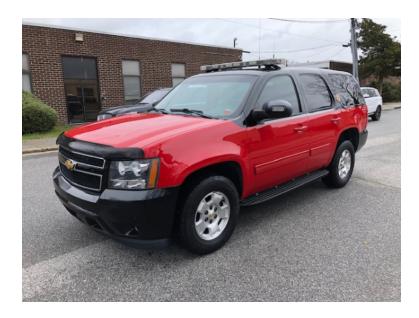

## 2013 Chevrolet Tahoe LT 4x4 Command Vehicle

- 2013 Chevrolet Tahoe LT 4x4 Command Vehicle
- O Mileage: 52,000

- O Tahoe LT 4x4 Chevrolet Chassis
- Additional equipment not included with purchase unless otherwise listed.
- O 5.3L Engine
- O Class 3 Tow Hitch (Pre Wired) Automatic Transmission

Anti- Skid Control

Dual A/C

GPS - Navigation Remote Start **Power Seats Heated Seats Power Windows** 

Tilt Steering/Cruise Control

Alloy Wheels

Power Locks

Custom Radio Console

(2) MOTOROLA CDM1250 Radios W/Mics

(1) Uniden Bearcat Police Scanner W/Mic

**Custom Rear Command Cabinet** 

With Multi Storage & Draw

Brindlee Mountain Fire Apparatus is one of the world's largest used fire truck sales and service companies. Based just outside of Huntsville, Alabama, the company has forty-five full-time personnel occupying over 12,000 square feet. Our mechanics, all of whom are EVT certified, perform pump tests, general repairs, preventative maintenance, and body, collision, and paint work on over 500 used fire trucks every year. Visit us online at www.firetruckmall.com