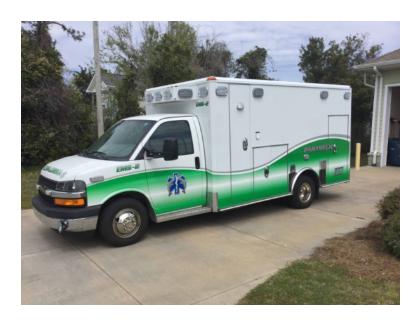

## 2012 Wheeled Coach Chevrolet Ambulance

 2012 Wheeled Coach Chevrolet Ambulance

O Chevrolet Diesel Engine

Air Conditioning

• Additional equipment not included with purchase unless otherwise listed.

O GVWR: 14,200

O Chevrolet Chassis

Allison Automatic Transmission

O Engine Hours: 3,939

O Length: 22' 6"

Seating for 2;

•

O Mileage: 85,025

O Height: Truck Height: 8' 11"