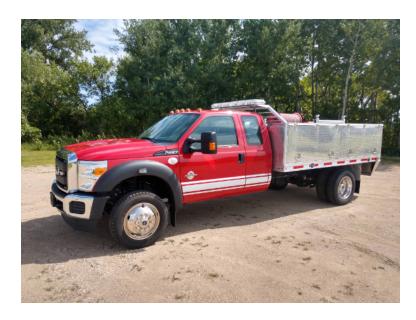

## 2016 US Tanker Ford 4x4 Brush Truck

○ 2016 US Tanker Ford 4x4 Brush Truck

Automatic Transmission

 CET / Vanguard 23 HP Gas Engine Fire Pump

O Mileage: 1,000

O GVWR: 19,500

○ F-550 4x4 Ford Chassis

O CET Pump

O Booster Reel (1) 150' x 1"

• Additional equipment not included with purchase unless otherwise listed.

O Wheelbase: 186"

○ Ford 6.7L 300 HP Diesel Engine

O 200 Gallon Tank

Air Conditioning

O Length: 23' 6"

O Cruise Control
Power windows / Locks
AM/FM Radio

Alum-Line Welded Aluminum Flat bed

Body

Brindlee Mountain Fire Apparatus is one of the world's largest used fire truck sales and service companies. Based just outside of Huntsville, Alabama, the company has forty-five full-time personnel occupying over 12,000 square feet. Our mechanics, all of whom are EVT certified, perform pump tests, general repairs, preventative maintenance, and body, collision, and paint work on over 500 used fire trucks every year. Visit us online at www.firetruckmall.com