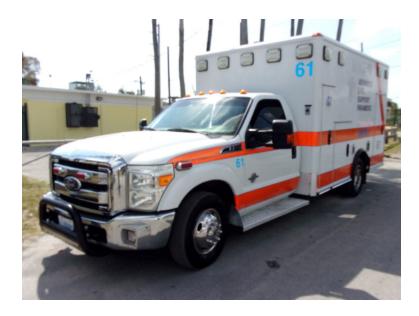

## 2011 Wheeled Coach Ford Ambulance

- 2011 Wheeled Coach Ford Ambulance
- F-350 Ford Chassis
- Automatic Transmission
- O Mileage: 237,611

- O Ford Powerstroke 6.7 HP Diesel Engine
- Additional equipment not included with purchase unless otherwise listed. Mileage readings may not be real-time and should be confirmed.