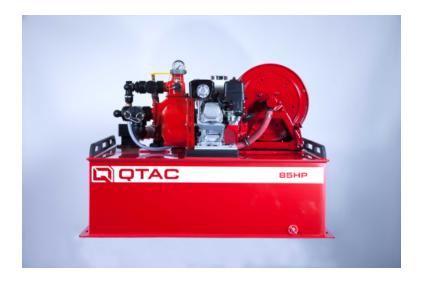

## 2020 QTAC 85HP Skid Unit

- O 2020 QTAC 85HP Skid Unit
- O Honda GX200 5.5HP Gas Engine
- O Waterex 105 GPM Pump
- Officer's Side Discharge: (1) 1
- Other Chassis
- 85 Gallon Polypropylene Tank
- O Driver's Side Discharges: (1) 1
- O Booster Reel: (1) 3/4" x 50'
- O DEMO UNIT
- O Optional- 2.5 Gallon Foam Cell
- O Driver's Side Suction: (1) 2"
- Additional equipment not included with purchase unless otherwise listed. Mileage readings may not be real-time and should be confirmed.