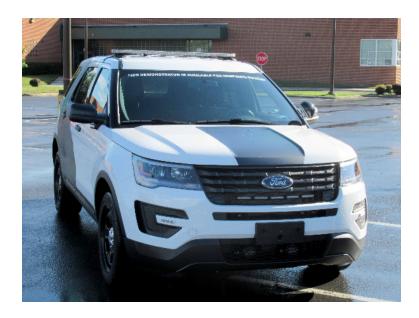

## 2019 Ford Explorer 4x4 Command Unit

- 2019 Ford Explorer 4x4 Command Unit
- O Explorer 4x4 Ford Chassis

Air Conditioning

O Mileage: 8,000

- O DEMO UNIT
- Additional equipment not included with purchase unless otherwise listed. Mileage readings may not be real-time and should be confirmed.