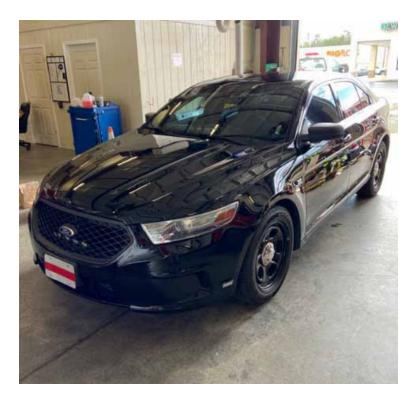

## 2013 Ford AWD Taurus

- 2013 Ford AWD Taurus
- Additional equipment not included with purchase unless otherwise listed. Mileage readings may not be real-time and should be confirmed.
- Taurus Ford Chassis
- O Red & White Lights

O Mileage: 65,000

Brindlee Mountain Fire Apparatus is one of the world's largest used fire truck sales and service companies. Based just outside of Huntsville, Alabama, the company has forty-five full-time personnel occupying over 12,000 square feet. Our mechanics, all of whom are EVT certified, perform pump tests, general repairs, preventative maintenance, and body, collision, and paint work on over 500 used fire trucks every year. Visit us online at www.firetruckmall.com