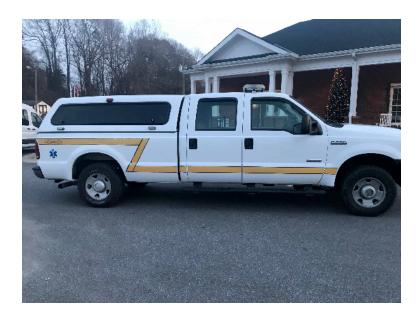

## 2006 Ford F-250 4x4 Command Unit

○ 2006 Ford F-250 4x4 Command Unit

0

○ Ford 6.0L Diesel Engine

O Engine Hours: 2,910

O Mileage: 77,322

○ F-250 4x4 Ford Chassis

O Seating for 6;

Air Conditioning

 Additional equipment not included with purchase unless otherwise listed. Mileage readings may not be real-time and should

be confirmed.

O Length: 23' 0" Height: Truck Height: 7' 1"

○ Wheelbase: 175" ○ Extendo-Bed

**O** GVWR: 10,000

Brindlee Mountain Fire Apparatus is one of the world's largest used fire truck sales and service companies. Based just outside of Huntsville, Alabama, the company has forty-five full-time personnel occupying over 12,000 square feet. Our mechanics, all of whom are EVT certified, perform pump tests, general repairs, preventative maintenance, and body, collision, and paint work on over 500 used fire trucks every year. Visit us online at www.firetruckmall.com