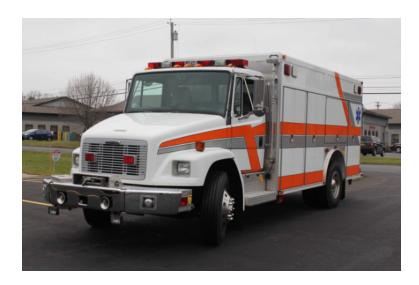

## 2000 E-One Freightliner Walk-Around Rescue

 2000 E-One Freightliner Walk-Around Rescue Freightliner Chassis

O Engine Hours: 2,342

O Mileage: 30,646

• Additional equipment not included with purchase unless otherwise listed.