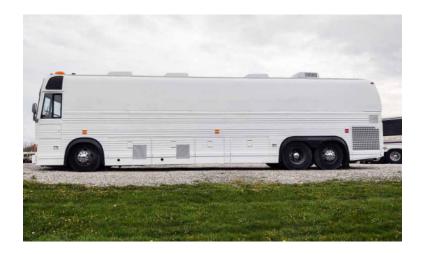

## 1993 Prevost Le Mirage XL Command Center

- O 1993 Prevost Le Mirage XL Command Center
- O Allison Automatic Transmission
- O Length: 40'

- Other Chassis
- (2) Diesel Generators
- O Work stations, counters, and more This coach with two entrance doors, one curb side front and the other curb side 3/4 of the way back, can easily be adapted for a mobile lab, testing unit, exam station, or triage unit.