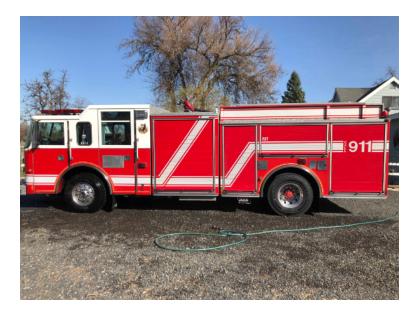

## 2001 Pierce Dash Rescue Pumper

- O 2001 Pierce Dash Rescue Pumper
- O 2000 GPM Pump
- Additional equipment not included with purchase unless otherwise listed.

## O Dash Pierce Chassis

O 500 Gallon Tank

- O Detroit Series 60 Diesel Engine
- O Mileage: 173,890

Brindlee Mountain Fire Apparatus is one of the world's largest used fire truck sales and service companies. Based just outside of Huntsville, Alabama, the company has forty-five full-time personnel occupying over 12,000 square feet. Our mechanics, all of whom are EVT certified, perform pump tests, general repairs, preventative maintenance, and body, collision, and paint work on over 500 used fire trucks every year. Visit us online at www.firetruckmall.com