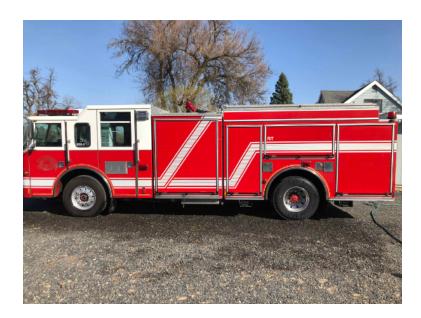

## 2003 Pierce Dash Rescue Pumper

- 2003 Pierce Dash Rescue Pumper
- O Dash Pierce Chassis

O 2000 GPM Pump

○ 500 Gallon Tank

- O Detroit Series 60 Diesel Engine
- Additional equipment not included with purchase unless otherwise listed. Mileage readings may not be real-time and should be confirmed.