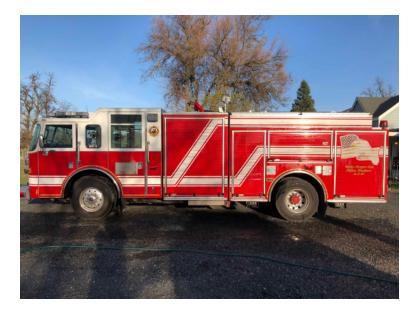

## 2007 Pierce Dash Rescue Pumper

- O 2007 Pierce Dash Rescue Pumper
- O 2000 GPM Pump
- Additional equipment not included with purchase unless otherwise listed. Mileage readings may not be real-time and should be confirmed.
- O Dash Pierce Chassis
- O 500 Gallon Tank

- O Detroit Series 60 Diesel Engine
- O Mileage: 154,441

Brindlee Mountain Fire Apparatus is one of the world's largest used fire truck sales and service companies. Based just outside of Huntsville, Alabama, the company has forty-five full-time personnel occupying over 12,000 square feet. Our mechanics, all of whom are EVT certified, perform pump tests, general repairs, preventative maintenance, and body, collision, and paint work on over 500 used fire trucks every year. Visit us online at www.firetruckmall.com