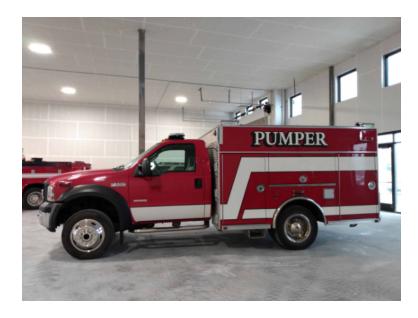

## 2007 Ford F-550 4x4 Mini Pumper

- 2007 Ford F-550 4x4 Mini Pumper
- O Diesel Engine
- O 200 Gallon Tank
- 0
- Additional equipment not included with purchase unless otherwise listed.
- O F-550 4x4 Ford Chassis
- O Automatic Transmission
- Foam System
- Air Conditioning
- O Cruise Control
  Tilt Wheel
  AM/FM Radio
  CD Player
  360 LED Emergency Lighting
  Electric Hannay Hose Reel
  Electric Hale Primer
  Hose Lay Connection

2 ½" Draft Connection

2 ½" Discharge

Electronic Water Tank Gauge

Work Lights Ground Lights

Aluminum Choke Holders 19.5" Tires & Wheels Large Compartments

- O Seating for 3;
- O 300 GPM Pump
- Hale PrimerAkron Valves
- O Mileage: 22,793