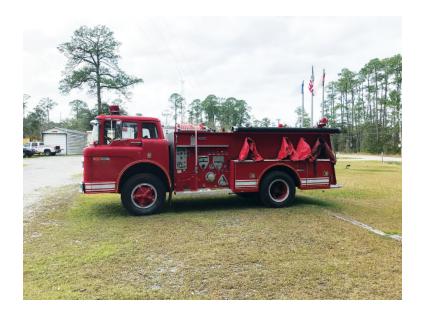

## 1973 Ward LaFrance Ford Pumper

- 1973 Ward LaFrance Ford Pumper
- O Ford V-8 390 HP Gas Engine
- 500 Gallon Tank
- O Driver's Side Suction: (1) 5"
- O Rear Discharges: (2) 1 1/2"
- O Length: 22' 6"
- O Wheelbase: 132"

- O La France Ford Chassis
- O Ford Manual Transmission
- O Date of Last Pump Test: 2015
- Officer's Side Discharge: (1) 2 1/2", (1) 5"
- O Mileage: 20,812
- O Height: Truck Height: 8'

- O Seating for 2;
- O Hale 750 GPM Side-Mount Pump
- O Driver's Side Discharges: (2) 2 1/2"
- 0
- Additional equipment not included with purchase unless otherwise listed. Mileage readings may not be real-time and should be confirmed.
- O GVWR: 27,500