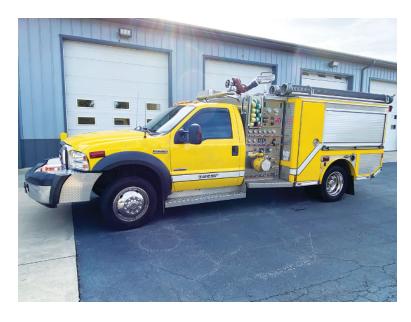

## 2006 E-One Ford F-550 Mini-Pumper

○ 2006 E-One Ford F-550 Mini-Pumper

○ Ford 6.0L 325 HP Diesel Engine

○ 300 Gallon Polypropylene Tank

O Date of Last Pump Certification: 3/12/2019 O Driver's Side Suction: (1) 6", (1) 2 1/2"

Officer's Side Suction: (1) 6"

Air Conditioning

O Engine Hours: 780

O Length: 7'

O Wheelbase: 164.8"

○ F-550 Ford Chassis

O Ford M6HD Manual Transmission

Williams Foam System

0

O Aluminum Hose Bed Cover

O Mileage: 61,757

O Height: Truck Height: 7' 6"

O Seating for 2;

O Waterous CXU100 1000 GPM Side-Mount Pump

○ 40 Gallon Foam Cell

Officer's Side Discharge: (1) 2"

○ Crosslays/Speedlays: Crosslays: (2) 1 1/2"

O Ground Ladders: 24', 14', 10'

 Additional equipment not included with purchase unless otherwise listed.

O GVWR: 20,660

Brindlee Mountain Fire Apparatus is one of the world's largest used fire truck sales and service companies. Based just outside of Huntsville, Alabama, the company has forty-five full-time personnel occupying over 12,000 square feet. Our mechanics, all of whom are EVT certified, perform pump tests, general repairs, preventative maintenance, and body, collision, and paint work on over 500 used fire trucks every year. Visit us online at www.firetruckmall.com