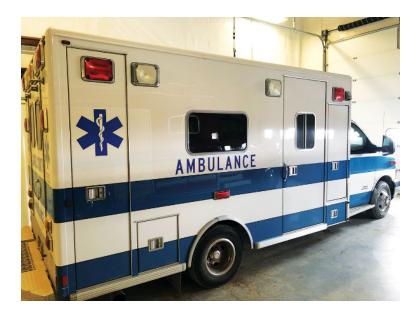

## 2011 Lifeline GM Type III Ambulance

- 2011 Lifeline GM Type III Ambulance
- GMC Chassis
- Automatic Transmission
- O Mileage: 160,500

- O Duramax Diesel Engine
- Additional equipment not included with purchase unless otherwise listed.