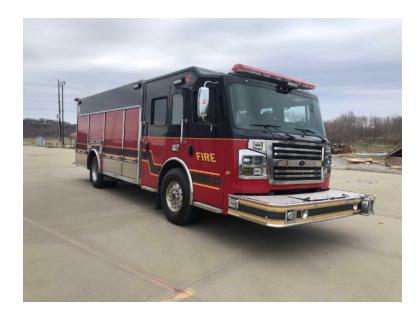

## 2012 Rosenbauer Commander Rescue Pumper

- 2012 Rosenbauer Commander Rescue Pumper
- O Cummins ISL 450 HP Diesel Engine
- 950 Gallon Polypropylene Tank
- O Date of Last Pump Certification: 2018
- O Rear Suction: (1) 2 1/2", (1) 6"
- O Federal Q Siren

- O Commander Rosenbauer Chassis
- Allison 3000EVS Automatic Transmission
- FoamPro Foam System
- 0
- Crosslays/Speedlays: Crosslays: (2) 1 1/2" Air Conditioning
- O Mileage: 72,643

- O Seating for 6; 5 SCBA seats
- O Hale 1500 GPM Pump
- 20 Gallon Foam Cell
- O Rear Discharges: (2) 2 1/2"
- Additional equipment not included with purchase unless otherwise listed. Mileage readings may not be real-time and should be confirmed.

Extended Front Bumper O GVWR: 47,000

Brindlee Mountain Fire Apparatus is one of the world's largest used fire truck sales and service companies. Based just outside of Huntsville, Alabama, the company has forty-five full-time personnel occupying over 12,000 square feet. Our mechanics, all of whom are EVT certified, perform pump tests, general repairs, preventative maintenance, and body, collision, and paint work on over 500 used fire trucks every year. Visit us online at www.firetruckmall.com