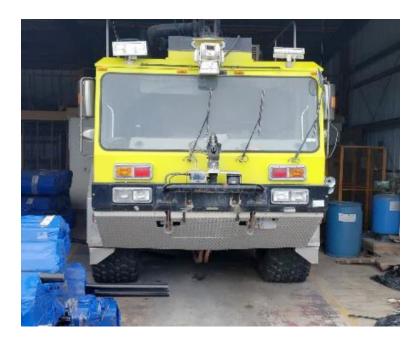

## 1998 E-One Titan III 1500 ARFF

- 1998 E-One Titan III 1500 ARFF
- O Detroit 8V92TA 585 HP Diesel Engine
- → 1500 Gallon Plastic Tank
- Date of Last Pump Certification: 2014
  Pump and roll
- Officer's Side Discharge: (2) 2.5"
- Air Conditioning

- O Titan III 1500 E-One Chassis
- Allison HT-750 Automatic Transmission
- Foam System
- O Driver's Side Discharges: (2) 2.5"
- 0
- Additional equipment not included with purchase unless otherwise listed. Mileage readings may not be real-time and should be confirmed.

- Seating for 3; 2 SCBA seats
- O Waterous CG 250 GPM Pump
- 200 Gallon 200 gal Foam Cell
- O Driver's Side Suction: (1) 5"
- 7.5KW Diesel Generator
- O GVWR: 47,000

Brindlee Mountain Fire Apparatus is one of the world's largest used fire truck sales and service companies. Based just outside of Huntsville, Alabama, the company has forty-five full-time personnel occupying over 12,000 square feet. Our mechanics, all of whom are EVT certified, perform pump tests, general repairs, preventative maintenance, and body, collision, and paint work on over 500 used fire trucks every year. Visit us online at www.firetruckmall.com