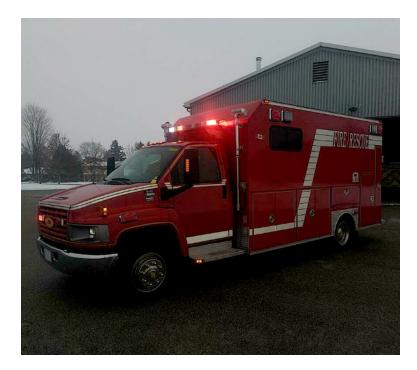

## 2006 Asphodel GMC Rescue

- O 2006 Asphodel GMC Rescue
- O Duramax 6.6L 300 HP Diesel Engine
- O Honda 3500X Gas Generator
- O Air Conditioning

O C-5500 GMC Chassis

O Height: Truck Height: 9' 10"

- O Allison MD1000P Automatic Transmission
- O Electric Reels
- O Mileage: 25,748

- Seating for 2; 6 SCBA seats
- O Hydraulic Reels

O GVWR: 19,500

Ο

 Additional equipment not included with purchase unless otherwise listed. Mileage readings may not be real-time and should be confirmed.

- O Length: 25' 1"
- O Wheelbase: 186"

Brindlee Mountain Fire Apparatus is one of the world's largest used fire truck sales and service companies. Based just outside of Huntsville, Alabama, the company has forty-five full-time personnel occupying over 12,000 square feet. Our mechanics, all of whom are EVT certified, perform pump tests, general repairs, preventative maintenance, and body, collision, and paint work on over 500 used fire trucks every year. Visit us online at www.firetruckmall.com